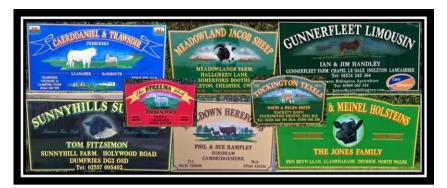

### Farm Signs ~ Showboards ~ Vehicle Panels~ House Signs

As each job is carefully designed to your requirements a few minutes taken to consider the following points could be beneficial before making any decisions.

- Portraits are hand painted from customer's photos perhaps a personal favourite, a past show champion, a foundation animal or a specific specimen of the breed. The background behind the animal can be your choice. e.g. - your farm a local landmark or hills and sky.
- Background and lettering colours.
- Your satisfaction is our concern.
- A photo of the finished job can be e-mailed for your perusal.
- If you require fixing holes drilled, please ask otherwise it will be left to your discretion.
- Due to increased expenditure for raw materials, plus a small but increasing number of reluctant payers, we find it necessary for payment before despatch.
- Production times vary according to workload. Normally between 6-8 weeks.
- If you would like to see more examples, show boxes, show boards, or featuring one particular breed, please ask.