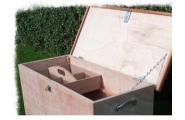

#### The **Show Box** is the hub of the showing operation.

Made by a local joiner in 19mm plywood with mahogany edging on the lid

Fold down handles and small feet

All smaller accessories can be stored in the sectional tray

Tray can be lifted out to where the action is

Wider models to accommodate driers

Easily locked to keep contents secure

Advertising your stock wherever you are

Equally attractive stained or painted in colours of your choice

## Price guide depending on amount of text and artwork

Price guide – depending on amount of text and artwork:

26" X 17" X 19" ~ £375

38" X 24" X 21" ~ £425

48" X 24" X 21" ~ £445