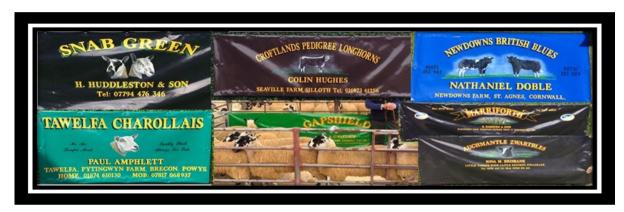

# House Signs ~ from £,45 12"x6"~ 14"x9" rectangle, oval or cut out.

Single Sided Signs 24" x 12" ~ £85 24" x 18" ~£95 30" x 24" ~ £135 36" x 24" ~ £145 48" x 24" ~ £165 48" x 36" ~ £200

**Prices of** *P.V.C Banners* varies, depending on amount of lettering work involved For example, larger banners to go round sheep pens, 40' may only have a 6' section in the middle lettered rather than from end to end.

4'x2' from £75.00.~ 8'x3' from £95 ~12'x3' from £120 ~24'x3' from £160 ~30'x3 from £180