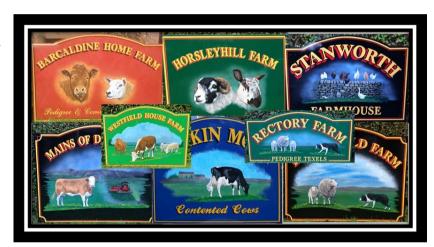

### Farm Signs ~ Showboards ~ Vehicle Panels~ House Signs

As each job is carefully designed to your requirements a few minutes taken to consider the following points could be beneficial before making any decisions.

- Portraits are hand painted from customer's photos perhaps a personal favourite, a past show champion, a foundation animal or a specific specimen of the breed. The background behind the animal can be your choice. e.g. - your farm a local landmark or hills and sky.
- Background and lettering colours.
- Your satisfaction is our concern.
- A photo of the finished job can be e-mailed for your perusal.
- If you require fixing holes drilled, please ask otherwise it will be left to your discretion.
- Due to increased expenditure for raw materials, plus a small but increasing number of reluctant payers, we find it necessary for payment before despatch.
- Production times vary according to workload. Normally between 6-8 weeks.
- If you would like to see more examples, show boxes, show boards, or featuring one particular breed, please ask.