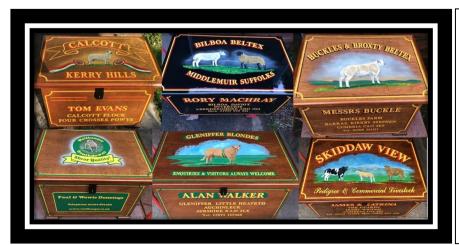

- Portraits are hand painted from customer's photos perhaps a personal favourite, a past show champion, a foundation animal or a specific specimen of the breed. The background behind the animal can be your choice. e.g. - your farm a local landmark or hills and sky.
- Background and lettering colours.
- Your satisfaction is our concern.
- A photo of the finished job can be e-mailed for your perusal.
- If you require fixing holes drilled, please ask otherwise it will be left to your discretion.
- Due to increased expenditure for raw materials, plus a small but increasing number of reluctant payers, we find it necessary for payment before despatch.
- Production times vary according to workload. Normally between 6-8 weeks.
- If you would like to see more examples, show boxes, show boards, or featuring one particular breed, please ask.

## Price guide depending on amount of text and artwork

Price guide – depending on amount of text and artwork:

26" X 17" X 19" ~ £375

38" X 24" X 21" ~ £425

48" X 24" X 21" ~ £445